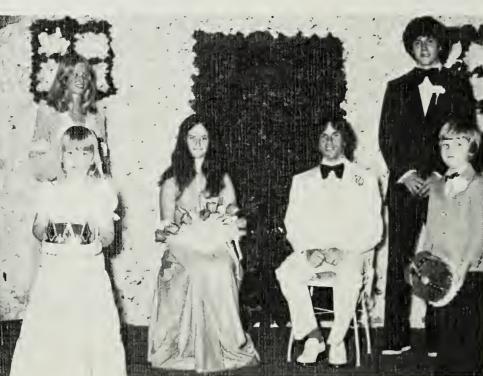

Row 1: Judy Collinsworth, Lisa Giles, Nancy Cartwright, Donna Wilson, Marsha Stanley, Gayle Jessee, Sue Burton. Row 2: Janet Back, Linda Moses, Cindy Kilgore, Lindsey Meadows, Barbara Stanley, Adri Trigiani. Row 3: Tony Trigiani, Pam Kelley, Mary Ann Davis, Debbie Burton, Robin Cress, Karen Kilgore. Row 4: Debi James, Sharon Watkins, Kim Dickenson, Nancy Hill, Suzanne Adams, Lynn Watkins, Pia Trigiani, Margo Vernon.